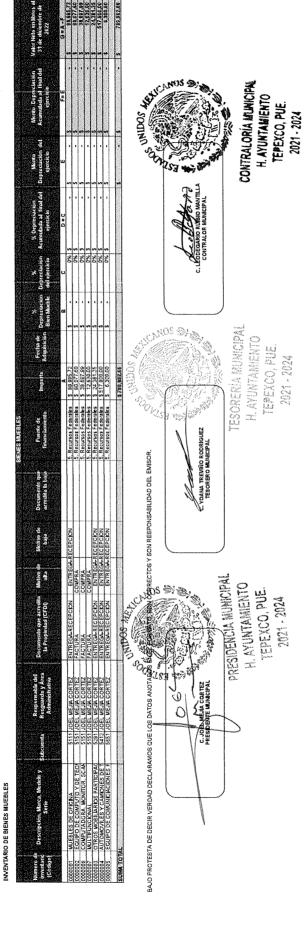

| 0.00                             |
|                  | INVERSIÓN PÚBLICA                                         | 0.00             | 0.00          | 0.00                             |
|                  | INVERSIONES FINANCIERAS Y OTRAS<br>PROVISIONES            | 0.00             | 0.00          | 0,00                             |
|                  | PARTICIPACIONES Y APORTACIONES                            | 0.00             | 0.00          |                                  |
|                  | DEUDA FÚBLICA                                             | 0.00             | 0.00          | 0.00                             |
| TOTAL            |                                                           | 36,483,907.93    | 36,483,417.88 | 490.05                           |



AUDITORÍAN Recent de la la la contrationa de la la contrationa de la contrationa de

<u>\*</u>

CLAVE: ENTIDAD HSCALIZADA:

10-14 Tepexto





10-14 Tepexco CLAVE: ENTIDAD FISCALIZADA:

INVENTARIO DE BIENES INMUEBLES

| ja manciamento     | Bien Inm           | nieble del ejercicio                   | Acumulada al final del<br>ejercicio                                                          | Depreciación del<br>ejercicio | Acumulada al tinal del<br>ejercicio | 31 de Juliembre de<br>2022                                                                                                                                                                                                                                        |
|--------------------|--------------------|---------------------------